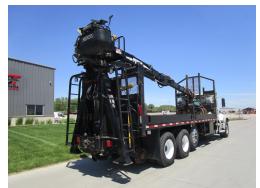

## Grapple Truck Appraisal Sheet

Omaha, NE 68137

13010 F Plaza

Equipment

OMAHA TRACK

| Date:         | 5/22/202             | 20               |         |                                                        |                            | VIN #: 1M2AX      | 07C1EM             | 019541                  |            |          |          |
|---------------|----------------------|------------------|---------|--------------------------------------------------------|----------------------------|-------------------|--------------------|-------------------------|------------|----------|----------|
| Year:         | 2013                 | Ma               | ake:    | MACK                                                   |                            |                   | Model:             | GU713                   |            |          |          |
| WB:           | 294"                 | C/               | A/CT:   | 208"                                                   | AF:                        | 120"              | OL:                | 39'                     | AC:        |          | Yes      |
| Engine:       | MACK MP8-455         |                  |         | Tranny: MACK MaxiTorque EX T310M                       |                            |                   |                    | Paint Color: White      |            |          |          |
| Miles:        | 92,646.90            |                  |         | Hours: 9,092                                           |                            |                   |                    | Frame:                  | Dual Frame |          |          |
| Front Axle:   | 20,000               |                  |         | Rear Axle: (2) 22,000# Drives (1) 20,000# Lift Rear Su |                            |                   | Rear Susp          | MACK Spring             |            |          |          |
| Front Tire:   | 425/65R22.5          |                  |         | Rear Tires: 11R22.5 (Lift 8                            |                            | 11R22.5 (Lift & D | Drive)             |                         | GVWR:      | 84,000   |          |
| Fuel Tank C   | Сар:                 | Diesel (1) 100 ( | Gallons |                                                        | En                         | gine Blk Htr:     | Ye                 | es                      | Heated     | Mirror:  | Yes      |
| Crane Make:   | Equipment Info       |                  |         | rmation<br>Crane Model-SN:                             |                            | 8500 - L10735     |                    | Tire Wear:<br>Left Side |            |          |          |
| Crane Length: | 22' + 4' Squirt      |                  |         | Crane                                                  | Reach:                     | 26' Total         |                    |                         |            |          |          |
| Grapple Make: | e: Heiden            |                  |         | Grapple T                                              | e Type-SN: 1/3 Cord Bypass |                   |                    |                         |            |          |          |
| Magnet Make:  | 230V Hyd Drive - 9kW |                  |         | Magnet Size: 32"                                       |                            | 2" Magnet 230V    |                    | R                       | ight Side  |          |          |
| Hi Rail Make: |                      | DMF Fr           | ont:    | Behind Cab 165                                         | 50                         | Rear: 1650        |                    |                         |            |          | <u> </u> |
| BedType:      | Tie                  | & Steel          | ength:  | 22'                                                    |                            | Material:         | Ste                | el                      |            |          |          |
| Creep Drive:  | Poclain Type:        |                  |         | Hydraulic                                              |                            | Controls:         | Electronic w/ Safe |                         | eties      | <u>-</u> |          |
|               | Additi               | ional Equip      | ment    | Comments                                               | s                          |                   |                    |                         |            |          |          |