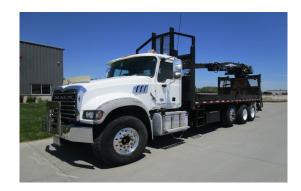

## Grapple Truck Appraisal Sheet

Omaha, NE 68137

13010 F Plaza

Equipment

OMAHA TRACK

| Date:         | 5/22/202             | 20               |         |                                                        |                            | VIN #: 1M2AX      | 07C1EM             | 019541                  |            |          |          |
|---------------|----------------------|------------------|---------|--------------------------------------------------------|----------------------------|-------------------|--------------------|-------------------------|------------|----------|----------|
| Year:         | 2013                 | Ma               | ake:    | MACK                                                   |                            |                   | Model:             | GU713                   |            |          |          |
| WB:           | 294"                 | C/               | A/CT:   | 208"                                                   | AF:                        | 120"              | OL:                | 39'                     | AC:        |          | Yes      |
| Engine:       | MACK MP8-455         |                  |         | Tranny: MACK MaxiTorque EX T310M                       |                            |                   |                    | Paint Color: White      |            |          |          |
| Miles:        | 92,646.90            |                  |         | Hours: 9,092                                           |                            |                   |                    | Frame:                  | Dual Frame |          |          |
| Front Axle:   | 20,000               |                  |         | Rear Axle: (2) 22,000# Drives (1) 20,000# Lift Rear Su |                            |                   | Rear Susp          | MACK Spring             |            |          |          |
| Front Tire:   | 425/65R22.5          |                  |         | Rear Tires: 11R22.5 (Lift 8                            |                            | 11R22.5 (Lift & D | Drive)             |                         | GVWR:      | 84,000   |          |
| Fuel Tank C   | Сар:                 | Diesel (1) 100 ( | Gallons |                                                        | En                         | gine Blk Htr:     | Ye                 | es                      | Heated     | Mirror:  | Yes      |
| Crane Make:   | Equipment Info       |                  |         | rmation<br>Crane Model-SN:                             |                            | 8500 - L10735     |                    | Tire Wear:<br>Left Side |            |          |          |
| Crane Length: | 22' + 4' Squirt      |                  |         | Crane                                                  | Reach:                     | 26' Total         |                    |                         |            |          |          |
| Grapple Make: | e: Heiden            |                  |         | Grapple T                                              | e Type-SN: 1/3 Cord Bypass |                   |                    |                         |            |          |          |
| Magnet Make:  | 230V Hyd Drive - 9kW |                  |         | Magnet Size: 32"                                       |                            | 2" Magnet 230V    |                    | R                       | ight Side  |          |          |
| Hi Rail Make: |                      | DMF Fr           | ont:    | Behind Cab 165                                         | 50                         | Rear: 1650        |                    |                         |            |          | <u> </u> |
| BedType:      | Tie                  | & Steel          | ength:  | 22'                                                    |                            | Material:         | Ste                | el                      |            |          |          |
| Creep Drive:  | Poclain Type:        |                  |         | Hydraulic                                              |                            | Controls:         | Electronic w/ Safe |                         | eties      | <u>-</u> |          |
|               | Additi               | ional Equip      | ment    | Comments                                               | s                          |                   |                    |                         |            |          |          |