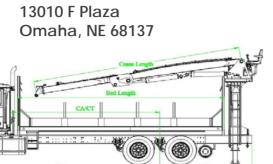

Grapple Truck Appraisal Sheet

| Date:         | 6/3/2020         |                    |           |                                      |                                         | VIN #: 2WLPCD3J32K972353 |                    |                         |               |     |
|---------------|------------------|--------------------|-----------|--------------------------------------|-----------------------------------------|--------------------------|--------------------|-------------------------|---------------|-----|
| Year:         | 2002             | 2002 <b>Make</b> : |           | WESTERN STAR N                       |                                         |                          | Model: 4964SX      |                         |               |     |
| WB:           | 216"             |                    | CA/CT:    | 144"                                 | AF:                                     | 150"                     | <b>OL</b> : 450"   | AC:                     |               | Yes |
| Engine:       | CAT C15 625HP    |                    |           | Tranny: EATON FULLER RTO-16109B-AT-E |                                         |                          |                    | Paint Color: White      |               |     |
| Miles:        | 107,99           | 2.10               |           | Hours:                               |                                         | talled at 102,587mil     | es (February 2019) | Frame:                  |               | DC  |
| Front Axle:   | 18,800           |                    |           | Rear Axle:                           | Rear Axle: (2) 21,000 (1) 20,000 Rear S |                          |                    | usp: Air Suspension     |               |     |
| Front Tire:   | 4                | 45/65R22.5 -       | 20ply     | Rear Tires:                          | (2) Super                               | Single 425/65R22.5       | 5 - (1)12R22.5     | GVWR:                   | 82,800        |     |
| Fuel Tank C   | ар:              | Diesel (2) 70      | 6 Gallons |                                      | Er                                      | ngine Blk Htr:           | Yes                | Heated I                | Mirror:       | Yes |
| Crane Make:   | Equipment Info   |                    |           | ormation<br>Crane Model-SN: _        |                                         | XLT70 - 11541            |                    | Tire Wear:<br>Left Side |               |     |
| Crane Length: | 22'              |                    |           | Crane                                | e Reach:                                | 22'                      |                    |                         |               |     |
| Grapple Make: | 1/3 CORD LEMCO   |                    |           | Grapple Type-SN:                     |                                         | BYPASS                   |                    |                         | _<br>ght Side |     |
| Magnet Make:  | Magnet Make: N/A |                    |           | Magı                                 | net Size:                               |                          |                    | - Ki                    | gnt side      |     |
| Hi Rail Make: |                  | Brandt             | Front:    |                                      |                                         | Rear:                    |                    |                         | _             |     |
| BedType:      | FI               | LAT BED            | Length:   |                                      |                                         | Material:                | Steel              |                         |               |     |
| Creep Drive:  | N                | I/A                | Туре:     |                                      |                                         | Controls:                |                    |                         |               |     |