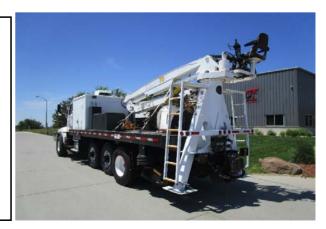

Grapple Truck Appraisal Sheet

| Date:         | 6/3/2020         |                    |           |                                      |                                         | VIN #: 2WLPCD3J32K972353 |                    |                         |               |     |
|---------------|------------------|--------------------|-----------|--------------------------------------|-----------------------------------------|--------------------------|--------------------|-------------------------|---------------|-----|
| Year:         | 2002             | 2002 <b>Make</b> : |           | WESTERN STAR N                       |                                         |                          | Model: 4964SX      |                         |               |     |
| WB:           | 216"             |                    | CA/CT:    | 144"                                 | AF:                                     | 150"                     | <b>OL</b> : 450"   | AC:                     |               | Yes |
| Engine:       | CAT C15 625HP    |                    |           | Tranny: EATON FULLER RTO-16109B-AT-E |                                         |                          |                    | Paint Color: White      |               |     |
| Miles:        | 107,99           | 2.10               |           | Hours:                               |                                         | talled at 102,587mil     | es (February 2019) | Frame:                  |               | DC  |
| Front Axle:   | 18,800           |                    |           | Rear Axle:                           | Rear Axle: (2) 21,000 (1) 20,000 Rear S |                          |                    | usp: Air Suspension     |               |     |
| Front Tire:   | 4                | 45/65R22.5 -       | 20ply     | Rear Tires:                          | (2) Super                               | Single 425/65R22.5       | 5 - (1)12R22.5     | GVWR:                   | 82,800        |     |
| Fuel Tank C   | ар:              | Diesel (2) 70      | 6 Gallons |                                      | Er                                      | ngine Blk Htr:           | Yes                | Heated I                | Mirror:       | Yes |
| Crane Make:   | Equipment Info   |                    |           | ormation<br>Crane Model-SN: _        |                                         | XLT70 - 11541            |                    | Tire Wear:<br>Left Side |               |     |
| Crane Length: | 22'              |                    |           | Crane                                | e Reach:                                | 22'                      |                    |                         |               |     |
| Grapple Make: | 1/3 CORD LEMCO   |                    |           | Grapple Type-SN:                     |                                         | BYPASS                   |                    |                         | _<br>ght Side |     |
| Magnet Make:  | Magnet Make: N/A |                    |           | Magı                                 | net Size:                               |                          |                    | - Ki                    | gnt side      |     |
| Hi Rail Make: |                  | Brandt             | Front:    |                                      |                                         | Rear:                    |                    |                         | _             |     |
| BedType:      | FI               | LAT BED            | Length:   |                                      |                                         | Material:                | Steel              |                         |               |     |
| Creep Drive:  | N                | I/A                | Туре:     |                                      |                                         | Controls:                |                    |                         |               |     |