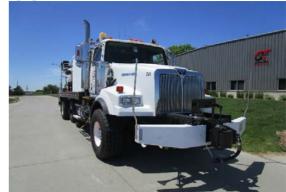

Grapple Truck Appraisal Sheet

| Date:         | 6/3/2020         |                    |           |                                      |                                         | VIN #: 2WLPCD3J32K972353 |                    |                         |               |     |
|---------------|------------------|--------------------|-----------|--------------------------------------|-----------------------------------------|--------------------------|--------------------|-------------------------|---------------|-----|
| Year:         | 2002             | 2002 <b>Make</b> : |           | WESTERN STAR N                       |                                         |                          | Model: 4964SX      |                         |               |     |
| WB:           | 216"             |                    | CA/CT:    | 144"                                 | AF:                                     | 150"                     | <b>OL</b> : 450"   | AC:                     |               | Yes |
| Engine:       | CAT C15 625HP    |                    |           | Tranny: EATON FULLER RTO-16109B-AT-E |                                         |                          |                    | Paint Color: White      |               |     |
| Miles:        | 107,99           | 2.10               |           | Hours:                               |                                         | talled at 102,587mil     | es (February 2019) | Frame:                  |               | DC  |
| Front Axle:   | 18,800           |                    |           | Rear Axle:                           | Rear Axle: (2) 21,000 (1) 20,000 Rear S |                          |                    | usp: Air Suspension     |               |     |
| Front Tire:   | 4                | 45/65R22.5 -       | 20ply     | Rear Tires:                          | (2) Super                               | Single 425/65R22.5       | 5 - (1)12R22.5     | GVWR:                   | 82,800        |     |
| Fuel Tank C   | ар:              | Diesel (2) 70      | 6 Gallons |                                      | Er                                      | ngine Blk Htr:           | Yes                | Heated I                | Mirror:       | Yes |
| Crane Make:   | Equipment Info   |                    |           | ormation<br>Crane Model-SN: _        |                                         | XLT70 - 11541            |                    | Tire Wear:<br>Left Side |               |     |
| Crane Length: | 22'              |                    |           | Crane                                | e Reach:                                | 22'                      |                    |                         |               |     |
| Grapple Make: | 1/3 CORD LEMCO   |                    |           | Grapple Type-SN:                     |                                         | BYPASS                   |                    |                         | _<br>ght Side |     |
| Magnet Make:  | Magnet Make: N/A |                    |           | Magı                                 | net Size:                               |                          |                    | - Ki                    | gnt side      |     |
| Hi Rail Make: |                  | Brandt             | Front:    |                                      |                                         | Rear:                    |                    |                         | _             |     |
| BedType:      | FI               | LAT BED            | Length:   |                                      |                                         | Material:                | Steel              |                         |               |     |
| Creep Drive:  | N                | I/A                | Туре:     |                                      |                                         | Controls:                |                    |                         |               |     |