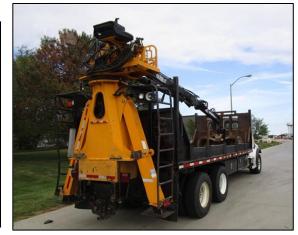

## **Grapple Truck Appraisal Sheet**

13010 F Plaza Omaha, NE 68137

Equipment

Truck

SW41

| Date:         | 3/18/2020       |          |                    | VIN #: 2FZHAZVC26AV23905 |               |                         |                    |             |
|---------------|-----------------|----------|--------------------|--------------------------|---------------|-------------------------|--------------------|-------------|
| Year:         | 2007            | Make:    | Sterling           |                          |               | Model: LT 9500          |                    |             |
| WB:           | 256"            | CA/CT:   | 192"               | AF:                      | 108"          | <b>OL:</b> 382"         | AC:                | Yes         |
| Engine:       | Mercedes        |          | Tranny:            | Tranny: Eaton 10 speed   |               |                         | Paint Color: White |             |
| Miles:        | 16998 (Not accu | ırate)   | Hours:             | 19,567                   |               |                         | Frame:             | Double      |
| Front Axle:   | 20,000          |          | Rear Axle:         | (2) 23,000# Rear Sus     |               |                         | Tuf Trac Spring    |             |
| Front Tire:   | 425/65          | 5R22.5   | Rear Tires:        |                          | 11R22.5       |                         | GVWR: 63,0         | 00#         |
| Fuel Tank C   | ар:             | 80Gallor | ns                 | En                       | gine Blk Htr: | yes                     | Heated Mirr        | or: yes     |
| Crane Make:   | Equipment Info  |          | rmation<br>Crane M | odel-SN: Elite XT        |               | Tire Wear:<br>Left Side |                    |             |
| Crane Length: | 22              |          | Crane              | e Reach:                 | 26' with 4    | ' squirt                | FRONT              | 7/16        |
| Grapple Make: | Rotobec         |          | Grapple 1          | -<br>Гуре-SN: _          | But           | t                       | REAR               | 5/8         |
| Magnet Make:  | PTO Driven 230  | V DC     | Magnet Size: 36"   |                          |               | Right                   |                    |             |
| Hi Rail Make: | DMF             | Front:   | 1630               |                          | Rear: 1650    |                         | FRONT              | 7/16<br>5/8 |
| BedType:      | Steel           | Length:  | 22'                |                          | Material:     | Steel                   |                    |             |
| Creep Drive:  | V&H             | Туре:    |                    |                          | Controls:     | Remote                  |                    |             |