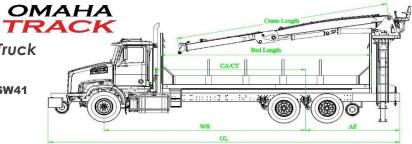

## **Grapple Truck Appraisal Sheet**

13010 F Plaza Omaha, NE 68137

Equipment

Truck

SW41

| Date:         | 3/18/2020       |          |                    | VIN #: 2FZHAZVC26AV23905 |               |                         |                    |             |
|---------------|-----------------|----------|--------------------|--------------------------|---------------|-------------------------|--------------------|-------------|
| Year:         | 2007            | Make:    | Sterling           |                          |               | Model: LT 9500          |                    |             |
| WB:           | 256"            | CA/CT:   | 192"               | AF:                      | 108"          | <b>OL:</b> 382"         | AC:                | Yes         |
| Engine:       | Mercedes        |          | Tranny:            | Tranny: Eaton 10 speed   |               |                         | Paint Color: White |             |
| Miles:        | 16998 (Not accu | ırate)   | Hours:             | 19,567                   |               |                         | Frame:             | Double      |
| Front Axle:   | 20,000          |          | Rear Axle:         | (2) 23,000# Rear Sus     |               |                         | Tuf Trac Spring    |             |
| Front Tire:   | 425/65          | 5R22.5   | Rear Tires:        |                          | 11R22.5       |                         | GVWR: 63,0         | 00#         |
| Fuel Tank C   | ар:             | 80Gallor | ns                 | En                       | gine Blk Htr: | yes                     | Heated Mirr        | or: yes     |
| Crane Make:   | Equipment Info  |          | rmation<br>Crane M | odel-SN: Elite XT        |               | Tire Wear:<br>Left Side |                    |             |
| Crane Length: | 22              |          | Crane              | e Reach:                 | 26' with 4    | ' squirt                | FRONT              | 7/16        |
| Grapple Make: | Rotobec         |          | Grapple 1          | -<br>Гуре-SN: _          | But           | t                       | REAR               | 5/8         |
| Magnet Make:  | PTO Driven 230  | V DC     | Magnet Size: 36"   |                          |               | Right                   |                    |             |
| Hi Rail Make: | DMF             | Front:   | 1630               |                          | Rear: 1650    |                         | FRONT              | 7/16<br>5/8 |
| BedType:      | Steel           | Length:  | 22'                |                          | Material:     | Steel                   |                    |             |
| Creep Drive:  | V&H             | Туре:    |                    |                          | Controls:     | Remote                  |                    |             |