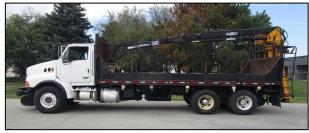

## **Grapple Truck Appraisal Sheet**

13010 F Plaza Omaha, NE 68137

Equipment

Truck

SW41

| Date:         | 3/18/2020       |          |                    | VIN #: 2FZHAZVC26AV23905 |               |                         |                    |             |
|---------------|-----------------|----------|--------------------|--------------------------|---------------|-------------------------|--------------------|-------------|
| Year:         | 2007            | Make:    | Sterling           |                          |               | Model: LT 9500          |                    |             |
| WB:           | 256"            | CA/CT:   | 192"               | AF:                      | 108"          | <b>OL:</b> 382"         | AC:                | Yes         |
| Engine:       | Mercedes        |          | Tranny:            | Tranny: Eaton 10 speed   |               |                         | Paint Color: White |             |
| Miles:        | 16998 (Not accu | ırate)   | Hours:             | 19,567                   |               |                         | Frame:             | Double      |
| Front Axle:   | 20,000          |          | Rear Axle:         | (2) 23,000# Rear Sus     |               |                         | Tuf Trac Spring    |             |
| Front Tire:   | 425/65          | 5R22.5   | Rear Tires:        |                          | 11R22.5       |                         | GVWR: 63,0         | 00#         |
| Fuel Tank C   | ар:             | 80Gallor | ns                 | En                       | gine Blk Htr: | yes                     | Heated Mirr        | or: yes     |
| Crane Make:   | Equipment Info  |          | rmation<br>Crane M | odel-SN: Elite XT        |               | Tire Wear:<br>Left Side |                    |             |
| Crane Length: | 22              |          | Crane              | e Reach:                 | 26' with 4    | ' squirt                | FRONT              | 7/16        |
| Grapple Make: | Rotobec         |          | Grapple 1          | -<br>Гуре-SN: _          | But           | t                       | REAR               | 5/8         |
| Magnet Make:  | PTO Driven 230  | V DC     | Magnet Size: 36"   |                          |               | Right                   |                    |             |
| Hi Rail Make: | DMF             | Front:   | 1630               |                          | Rear: 1650    |                         | FRONT              | 7/16<br>5/8 |
| BedType:      | Steel           | Length:  | 22'                |                          | Material:     | Steel                   |                    |             |
| Creep Drive:  | V&H             | Туре:    |                    |                          | Controls:     | Remote                  |                    |             |